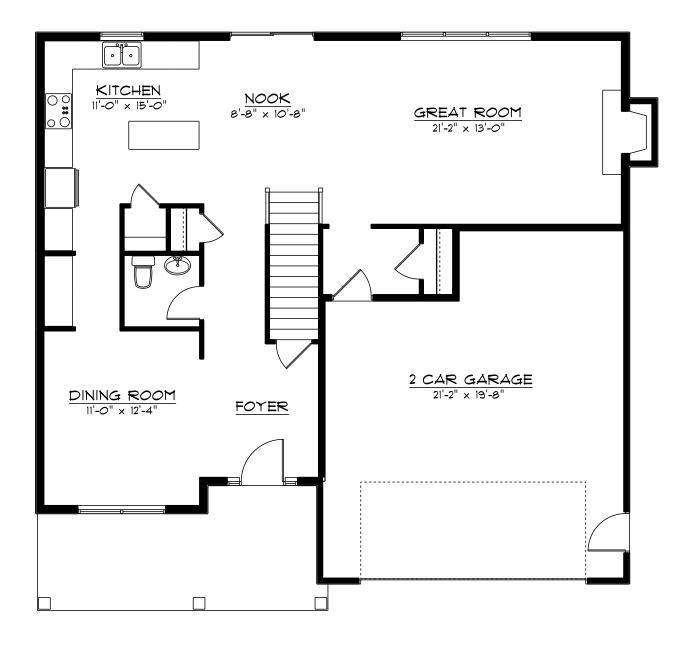

## FIRST FLOOR PLAN "SEWARD MOUNTAIN" MODEL

Although all illustrations and specifications are believed to be correct at time of publication, accuracy cannot be guaranteed. The right is reserved to make changes, without notice or obligation. Illustrations are artist renderings; elevations, windows, doors and ceilings, etc. may vary or be optional at additional cost. Side-load garages shown are optional. This sheet is for illustrative purposes only. Square footage and room sizes are approximate.